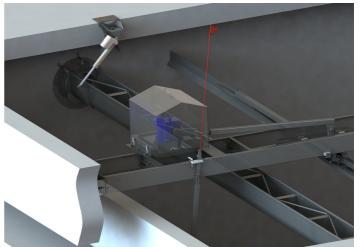

## **OPERATING PRINCIPLE**

The ERP rotating pipe is designed to collect floating sludge (scum) with low dry matter content, facilitated by a surface scraper. It operates with a compact linear electric actuator, ensuring ease of installation and maintenance. This device can be easily mounted to the reservoir walls and doesn't require spare parts. Made from stainless steel, the rotating pipe's innovative design offers rigidity, a long service life, and low energy consumption.