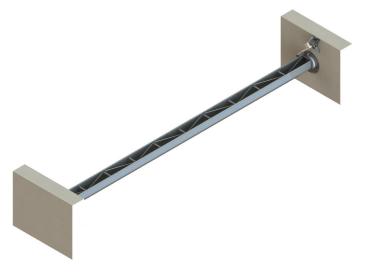

## MAIN CHARACTERISTICS AND APPLICATIONS:

- ERP Rotating pipe evacuates surface scum on both sides efficiently
- minimal moving parts reduces complexity and potential breakdowns
- low maintenance costs: economical upkeep due to simplified design

## **OPERATING PRINCIPLE**

The ERP rotating pipe is designed to collect floating sludge (scum) with low dry matter content, facilitated by a surface scraper. It operates with a compact linear electric actuator, ensuring ease of installation and maintenance. This device can be easily mounted to the reservoir walls and doesn't require spare parts. Made from stainless steel, the rotating pipe's innovative design offers rigidity, a long service life, and low energy consumption.