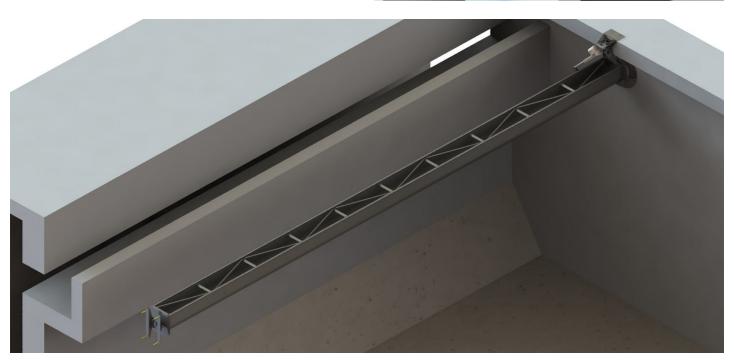

## **OPERATING PRINCIPLE**

The ERP rotating pipe is designed to collect floating sludge (scum) with low dry matter content, facilitated by a surface scraper. It operates with a compact linear electric actuator, ensuring ease of installation and maintenance. This device can be easily mounted to the reservoir walls and doesn't require spare parts. Made from stainless steel, the rotating pipe's innovative design offers rigidity, a long service life, and low energy consumption.