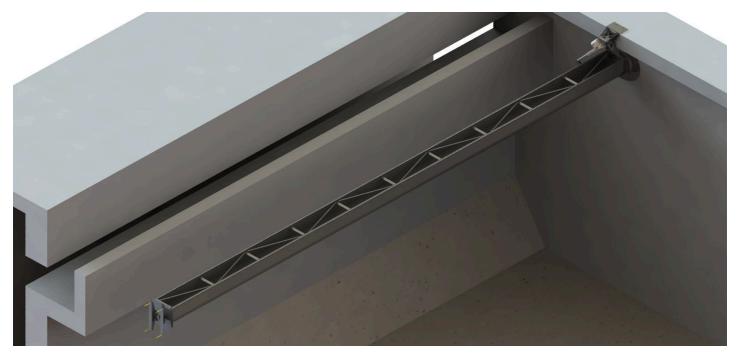

The ERP rotating pipe is designed to collect floating sludge (scum) with low dry matter content, facilitated by a surface scraper. It operates with a compact linear electric actuator, ensuring ease of installation and maintenance. This device can be easily mounted to the reservoir walls and doesn't require spare parts. Made from stainless steel, the rotating pipe's innovative design offers rigidity, a long service life, and low energy consumption.