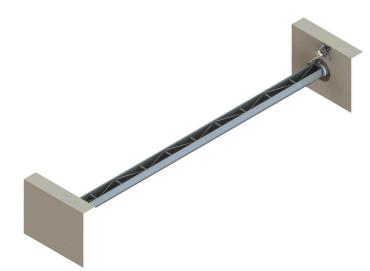

The ERP rotating pipe is designed to collect floating sludge (scum) with low dry matter content, facilitated by a surface scraper. It operates with a compact linear electric actuator, ensuring ease of installation and maintenance. This device can be easily mounted to the reservoir walls and doesn't require spare parts. Made from stainless steel, the rotating pipe's innovative design offers rigidity, a long service life, and low energy consumption.